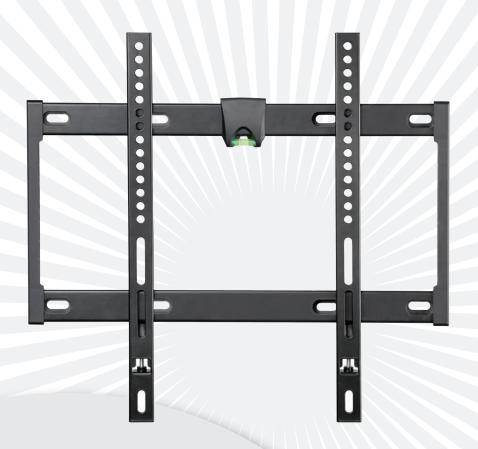

## Flush lifestyle TV mount

The AML4040B is a lifestyle mount that sits flush to the wall for the lowest profile on offer to give a modern aesthetic to any home environment. Able to mount TV's up to 46 inches at a weight of 45kg the 4040B is a mounting option for anyone wanting something with simplistic but benefecial features and easy installation.

SPECIFICATIONS
SUGGESTED SCREEN SIZE

26" - 46"

MOUNTING PATTERN 400 x 400mm (max)

MAXIMUM LOAD 45kg PROFILE 0.75" (1.9cm)

FEATURES AND BENEFITS
SAFETY LOCK

Keeps TV secured

ULTRA LOW PROFILE DESIGN Places TV just 19mm from the wall to give an ultra slim-line appearance INTERGRATED BUBBLE LEVEL

Easy DIY installation with the built in bubble level

FINISH Black